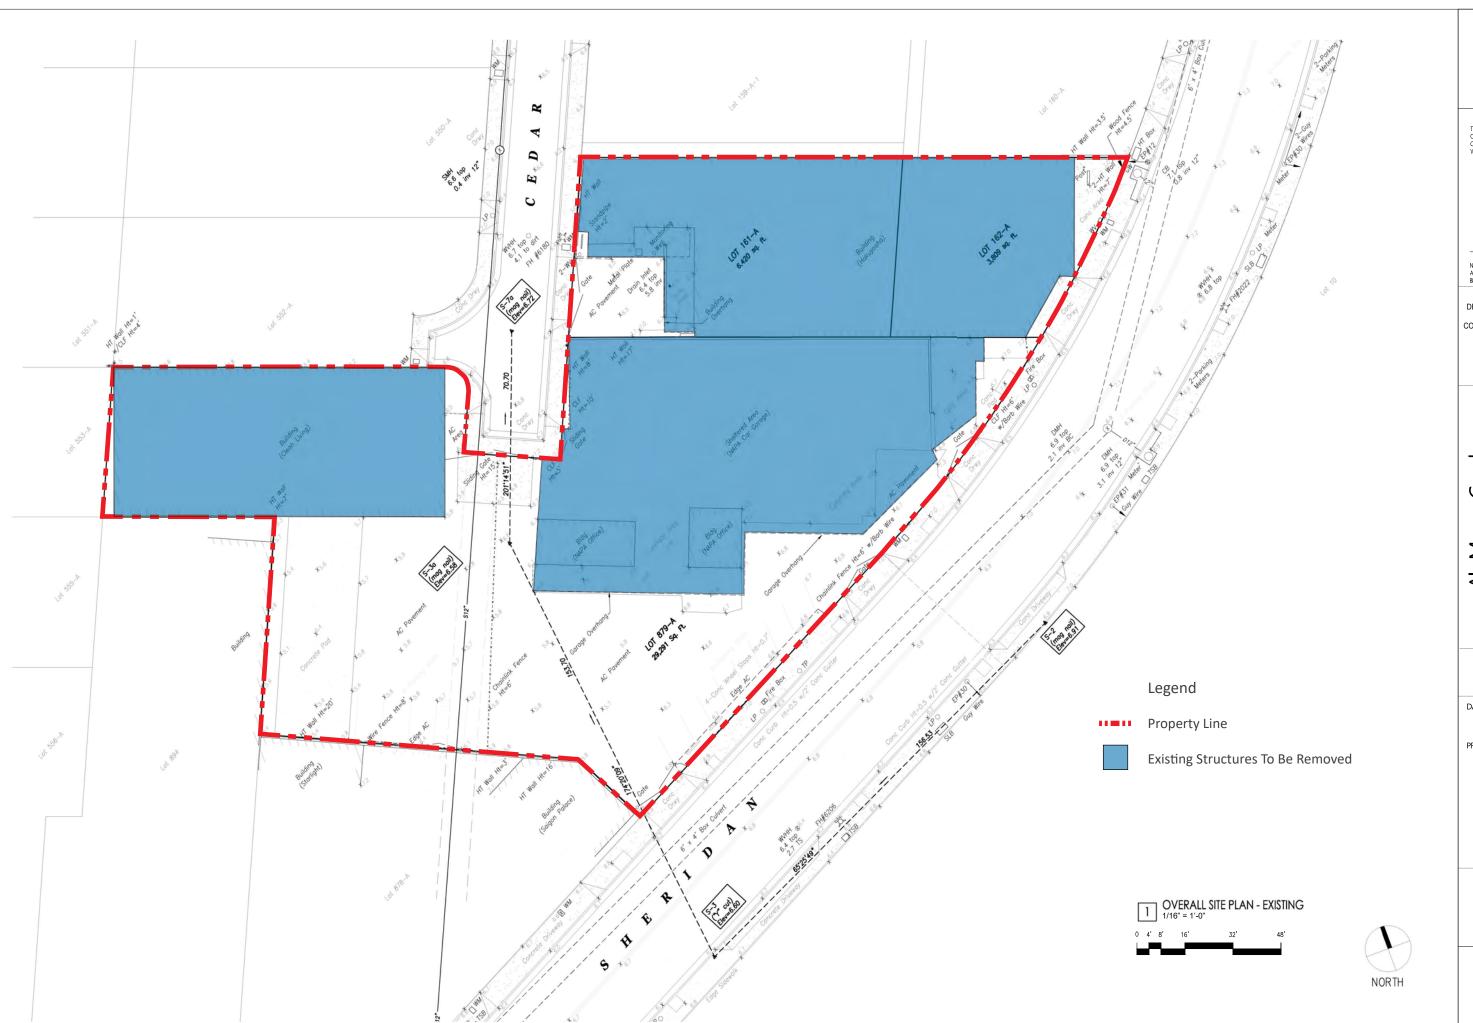

NOTE: CONTRACTOR SHALL CHECK AND VERIFY ALL DIMENSIONS AT JOB BEFORE PROCEEDING WITH WORK

DEVELOPER / OWNER: UA REALTY CONSTRUCTION GROUP INC.

Ala Moana Condo Honolulu, Hawaii 710 Sheridan Street TMK 2-3-014: Parcels 002, 004, & 011

Interim Planned Development-Transit Application

DATE 2023 MAY 03

PROJECT # 22001

SHEET TITLE

**EXISTING** SITE PLAN

SHEET NO.

A0.0.1

THIS WORK WAS PREPARED BY ME OR UNDER MY SUPERVISION AND CONSTRUCTION OF THIS PROJECT WILL BE UNDER MY OBSERVATION.