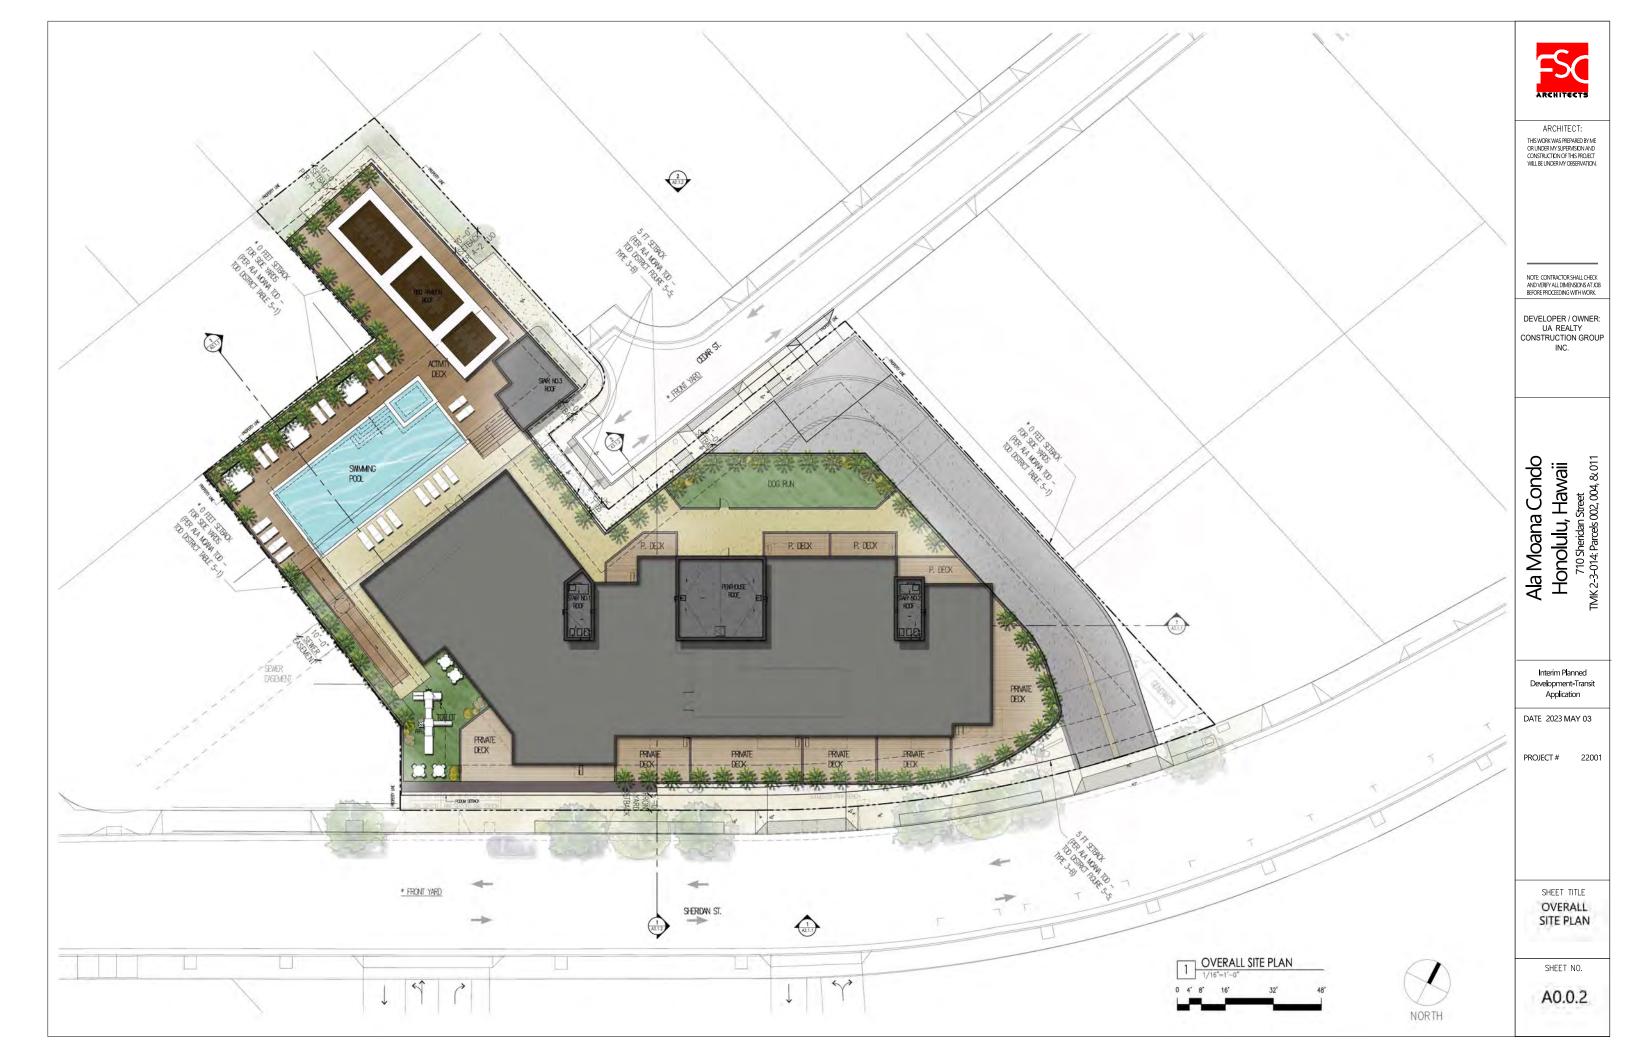

DEVELOPER / OWNER: UA REALTY CONSTRUCTION GROUP INC.

Ala Moana Condo Honolulu, Hawaii 710 Sheridan Street TMK 2-3-014: Parcels 002, 004, & 011

Interim Planned Development-Transit Application

DATE 2023 MAY 03

Interim Planned Development-Transit Application

DATE 2023 MAY 03

PROJECT # 22001

SHEET TITLE

**EXISTING** SITE PLAN

SHEET NO.

A0.0.1

THIS WORK WAS PREPARED BY ME OR UNDER MY SUPERVISION AND CONSTRUCTION OF THIS PROJECT WILL BE UNDER MY OBSERVATION.