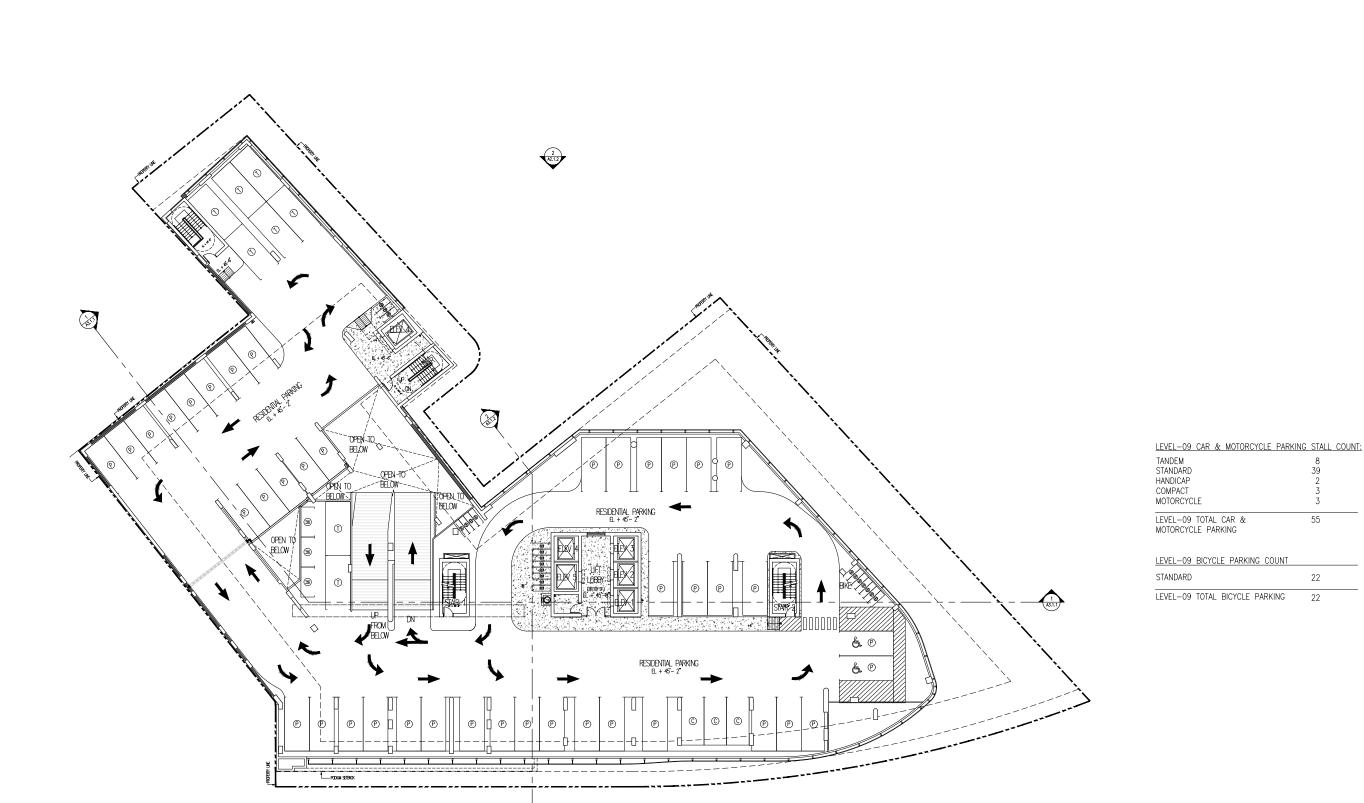

DEVELOPER / OWNER: UA REALTY CONSTRUCTION GROUP INC.

Honolulu, Hawaii 710 Sheridan Street TMK 2-3-014: Parcels 002, 004, & 011 Ala Moana Condo

55

22

22

Interim Planned Development-Transit Application

DATE 2023 MAY 03

PROJECT # 22001

SHEET TITLE **OVERALL PLAN:** LEVEL 09

SHEET NO.

THIS WORK WAS PREPARED BY ME OR UNDER MY SUPERVISION AND CONSTRUCTION OF THIS PROJECT WILL BE UNDER MY OBSERVATION.

NOTE: CONTRACTOR SHALL CHECK AND VERIFY ALL DIMENSIONS AT JOB BEFORE PROCEEDING WITH WORK