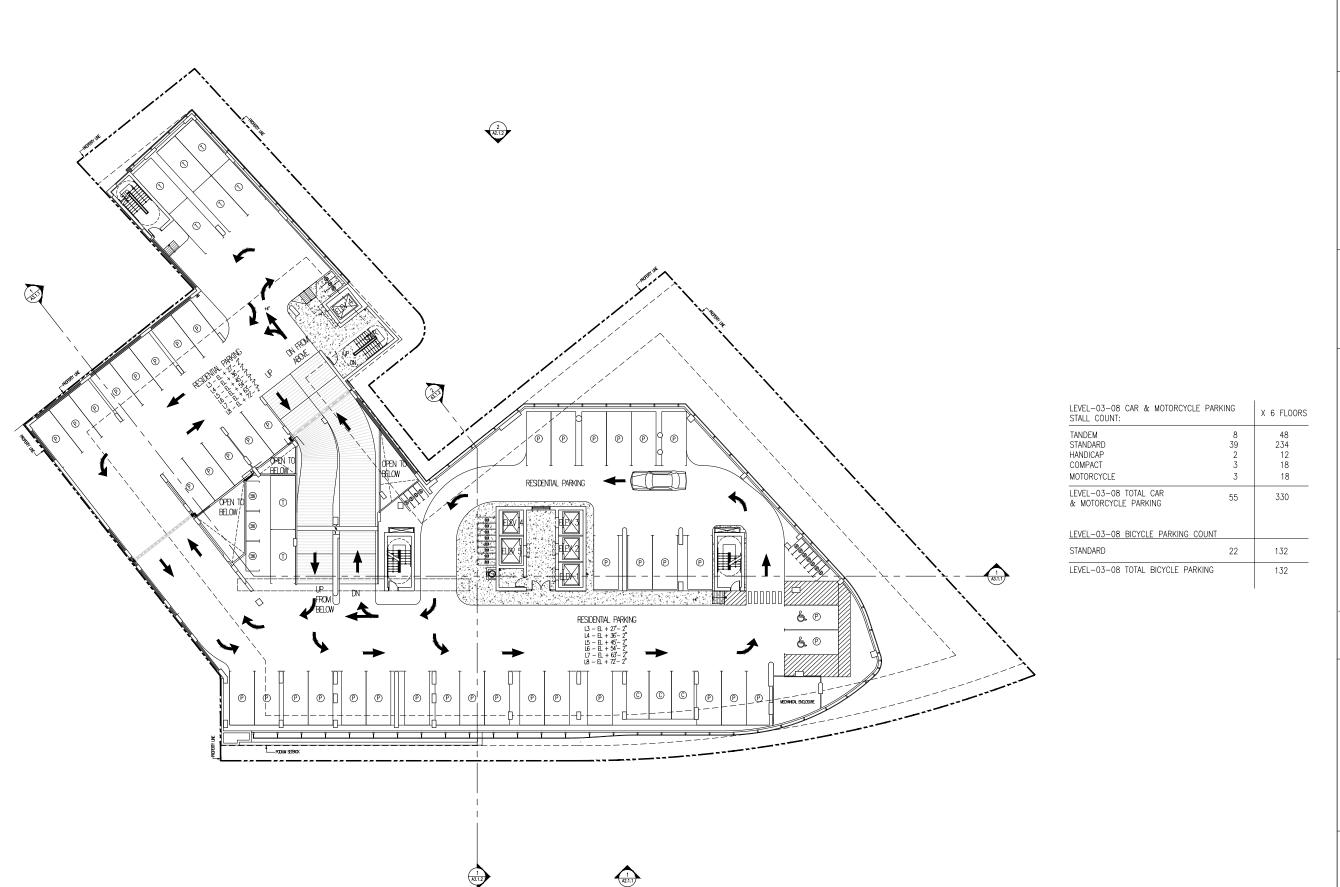

#### Ala Moana Condo Honolulu, Hawaii 710 Sheridan Street TMK 2-3-014: Parcels 002, 004, & 011

Interim Planned Development-Transit Application

DATE 2023 MAY 03

PROJECT # 22001

SHEET TITLE

OVERALL PLAN:
LEVEL 03-08

SHEET NO.

OVERALL PLAN - LEVEL 03-08

THIS WORK WAS PREPARED BY ME OR UNDER MY SUPERVISION AND CONSTRUCTION OF THIS PROJECT WILL BE UNDER MY OBSERVATION.

NOTE: CONTRACTOR SHALL CHECK AND VERIFY ALL DIMENSIONS AT JOB BEFORE PROCEEDING WITH WORK