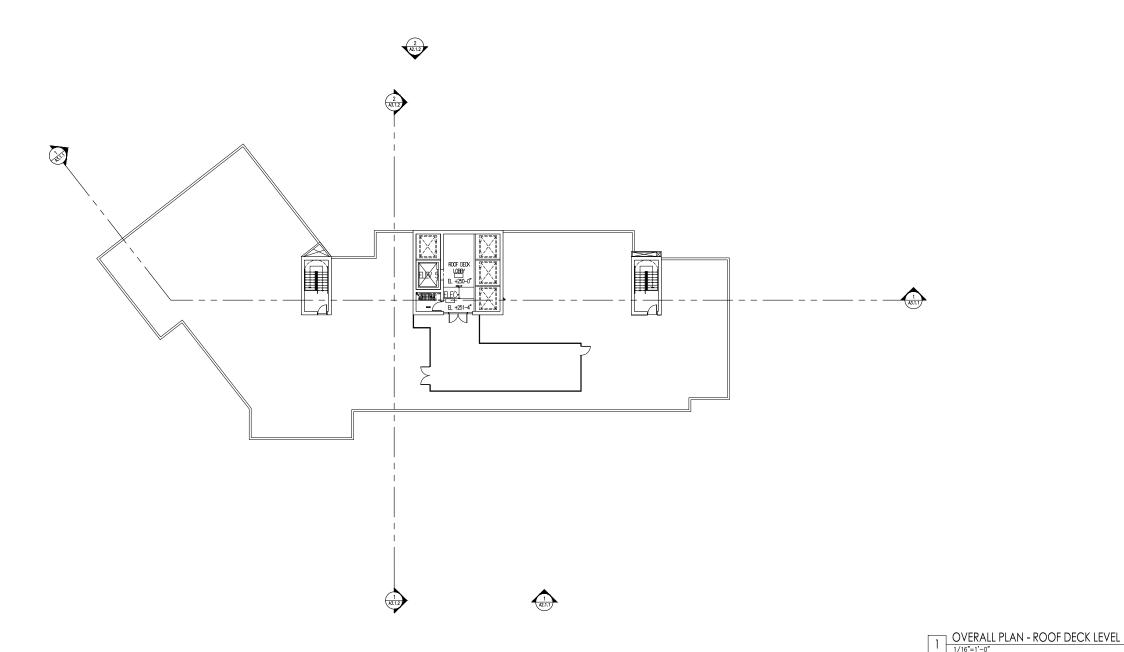

# Ala Moana Condo Honolulu, Hawaii 710 Sheridan Street TMK 2-3-014: Parcels 002, 004, & 011

Interim Planned Development-Transit
Application

DATE 2023 MAY 03

PROJECT # 22001

SHEET TITLE

OVERALL PLAN: ROOF DECK LEVEL