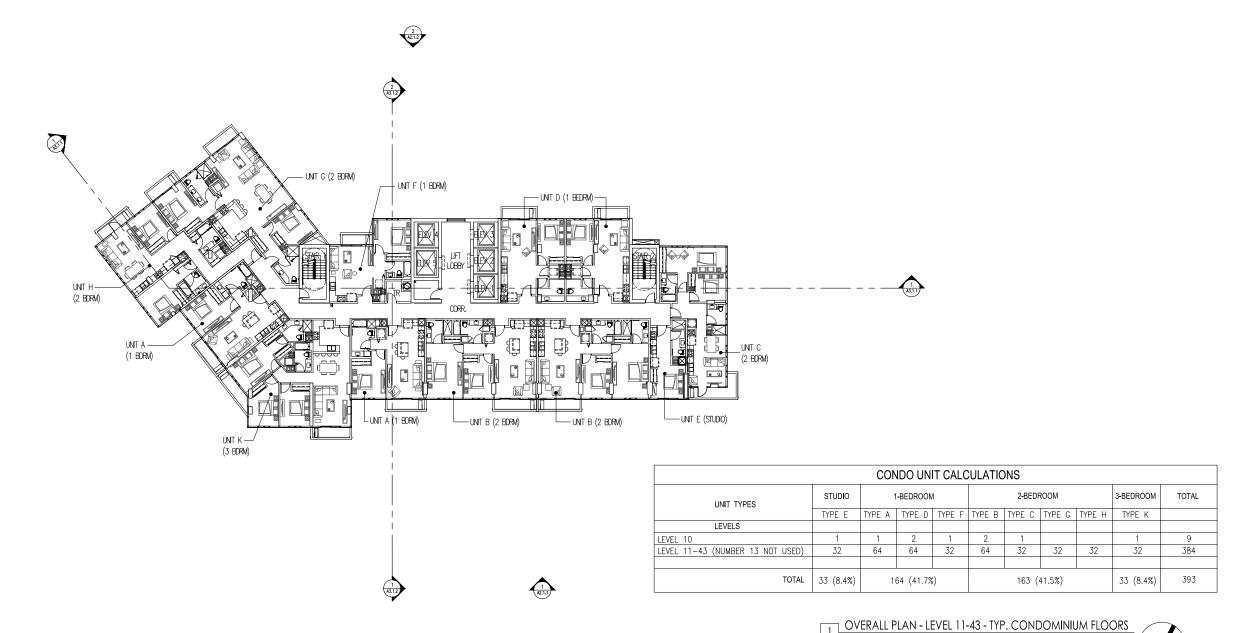

### Ala Moana Condo Honolulu, Hawaii 710 Sheridan Street TMK 2-3-014: Parcels 002, 004, & 011

Interim Planned Development-Transit Application

DATE 2023 MAY 03

PROJECT # 22001

SHEET TITLE

OVERALL PLAN: LEVEL 11-43 TYP. CONDO FLOORS