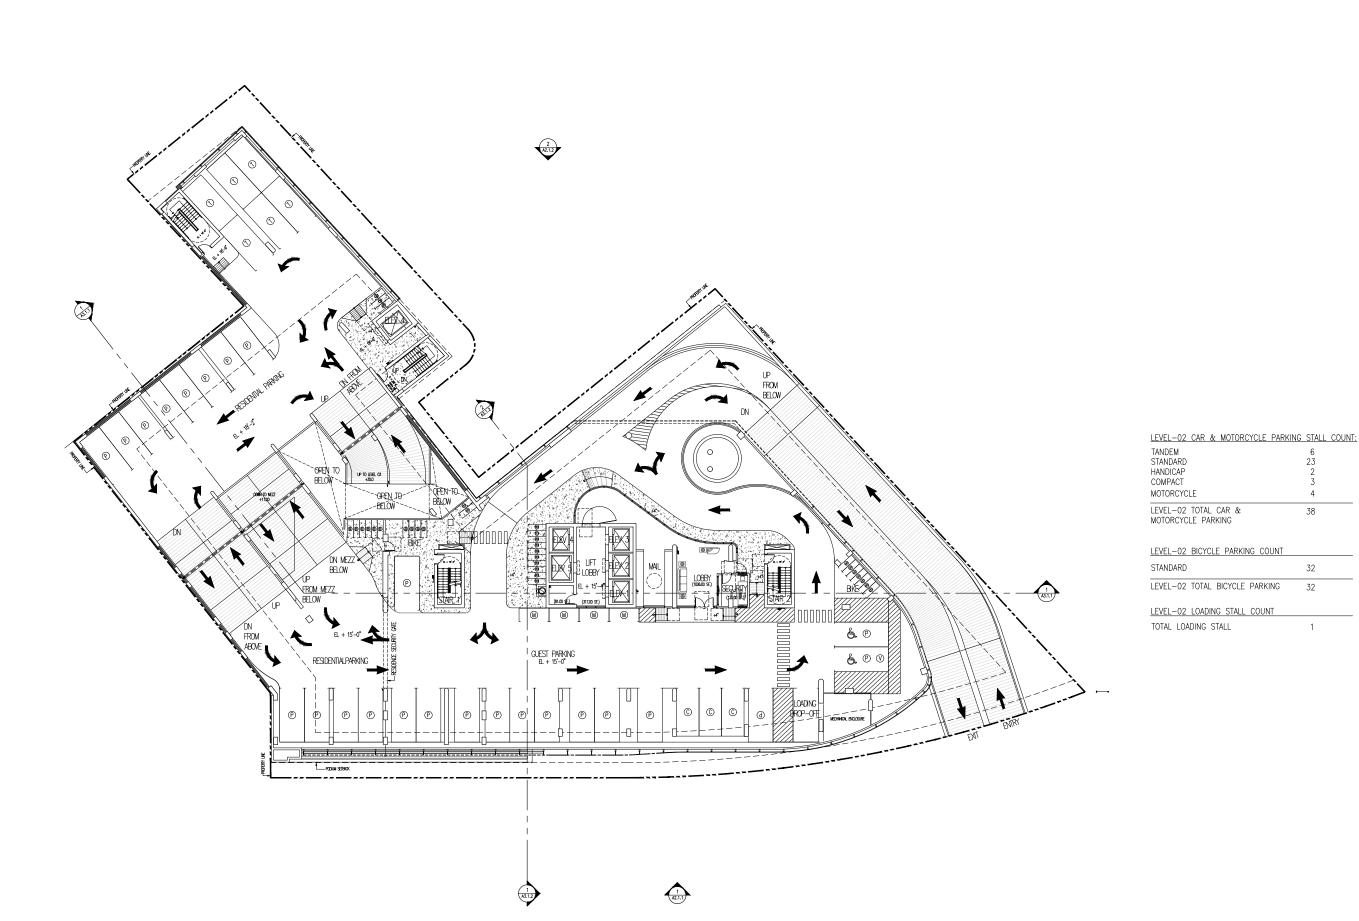

DEVELOPER / OWNER: UA REALTY CONSTRUCTION GROUP INC.

Honolulu, Hawaii 710 Sheridan Street TMK 2-3-014: Parcels 002, 004, & 011 Ala Moana Condo

38

32

32

OVERALL PLAN - LEVEL 02

Interim Planned Development-Transit Application

DATE 2023 MAY 03

PROJECT # 22001

SHEET TITLE **OVERALL PLAN:** LEVEL 02

SHEET NO.

THIS WORK WAS PREPARED BY ME OR UNDER MY SUPERVISION AND CONSTRUCTION OF THIS PROJECT WILL BE UNDER MY OBSERVATION.

NOTE: CONTRACTOR SHALL CHECK AND VERIFY ALL DIMENSIONS AT JOB BEFORE PROCEEDING WITH WORK