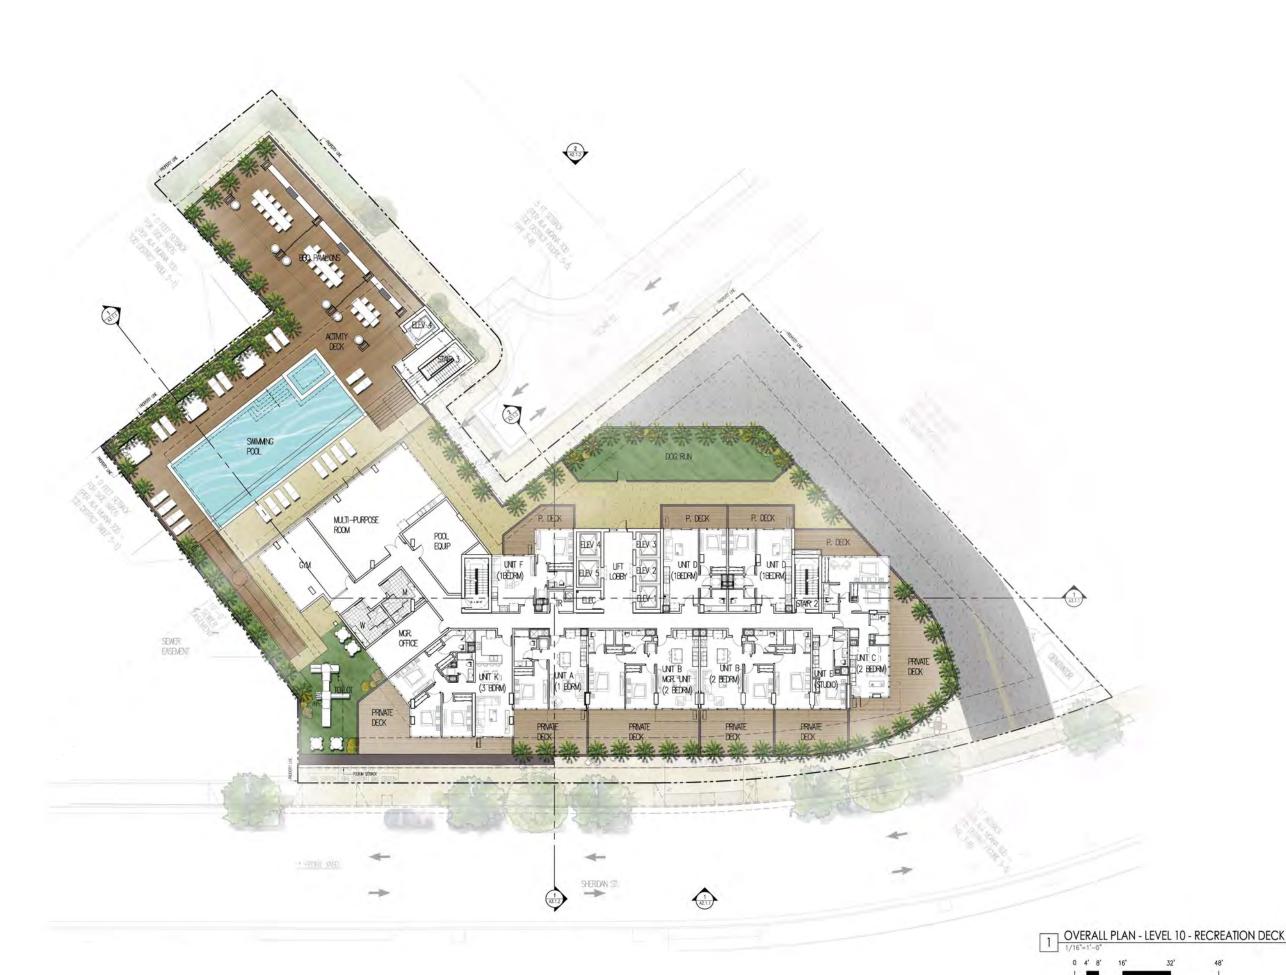

### Honolulu, Hawaii 710 Sheridan Street TMK 2-3-014: Parcels 002, 004, & 011 Ala Moana Condo

Interim Planned Development-Transit Application

DATE 2023 MAY 03

PROJECT # 22001

SHEET TITLE

OVERALL PLAN: LEVEL 10 -RECREATION DECK