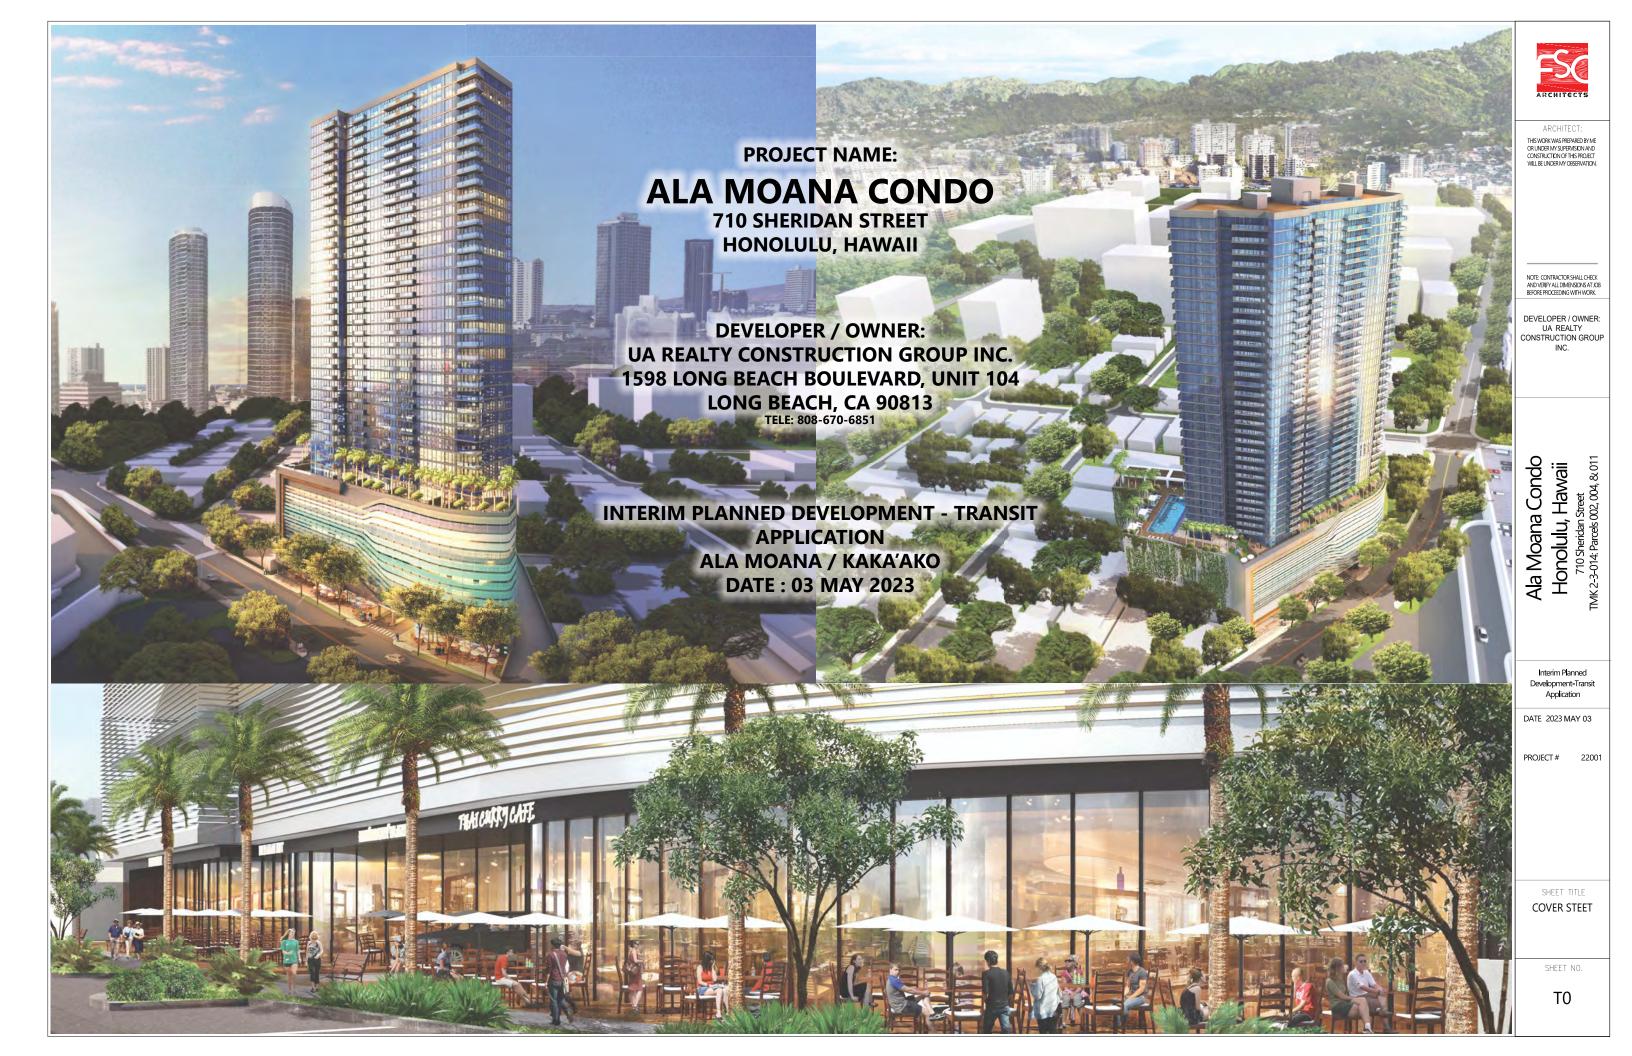

DEVELOPER / OWNER: UA REALTY CONSTRUCTION GROUP

Honolulu, Hawaii

Interim Planned Development-Transit Application

DATE 2023 MAY 03

PROJECT# 22001

SHEET TITLE
SOUTH-EAST

SOUTH-EAST PERSPECTIVE SHERIDAN STREET

DEVELOPER / OWNER: UA REALTY CONSTRUCTION GROUP INC.

Ala Moana Condo Honolulu, Hawaii 710 Sheridan Street TMK 2-3-014: Parcels 002, 004, & 011

Interim Planned Development-Transit Application

DATE 2023 MAY 03