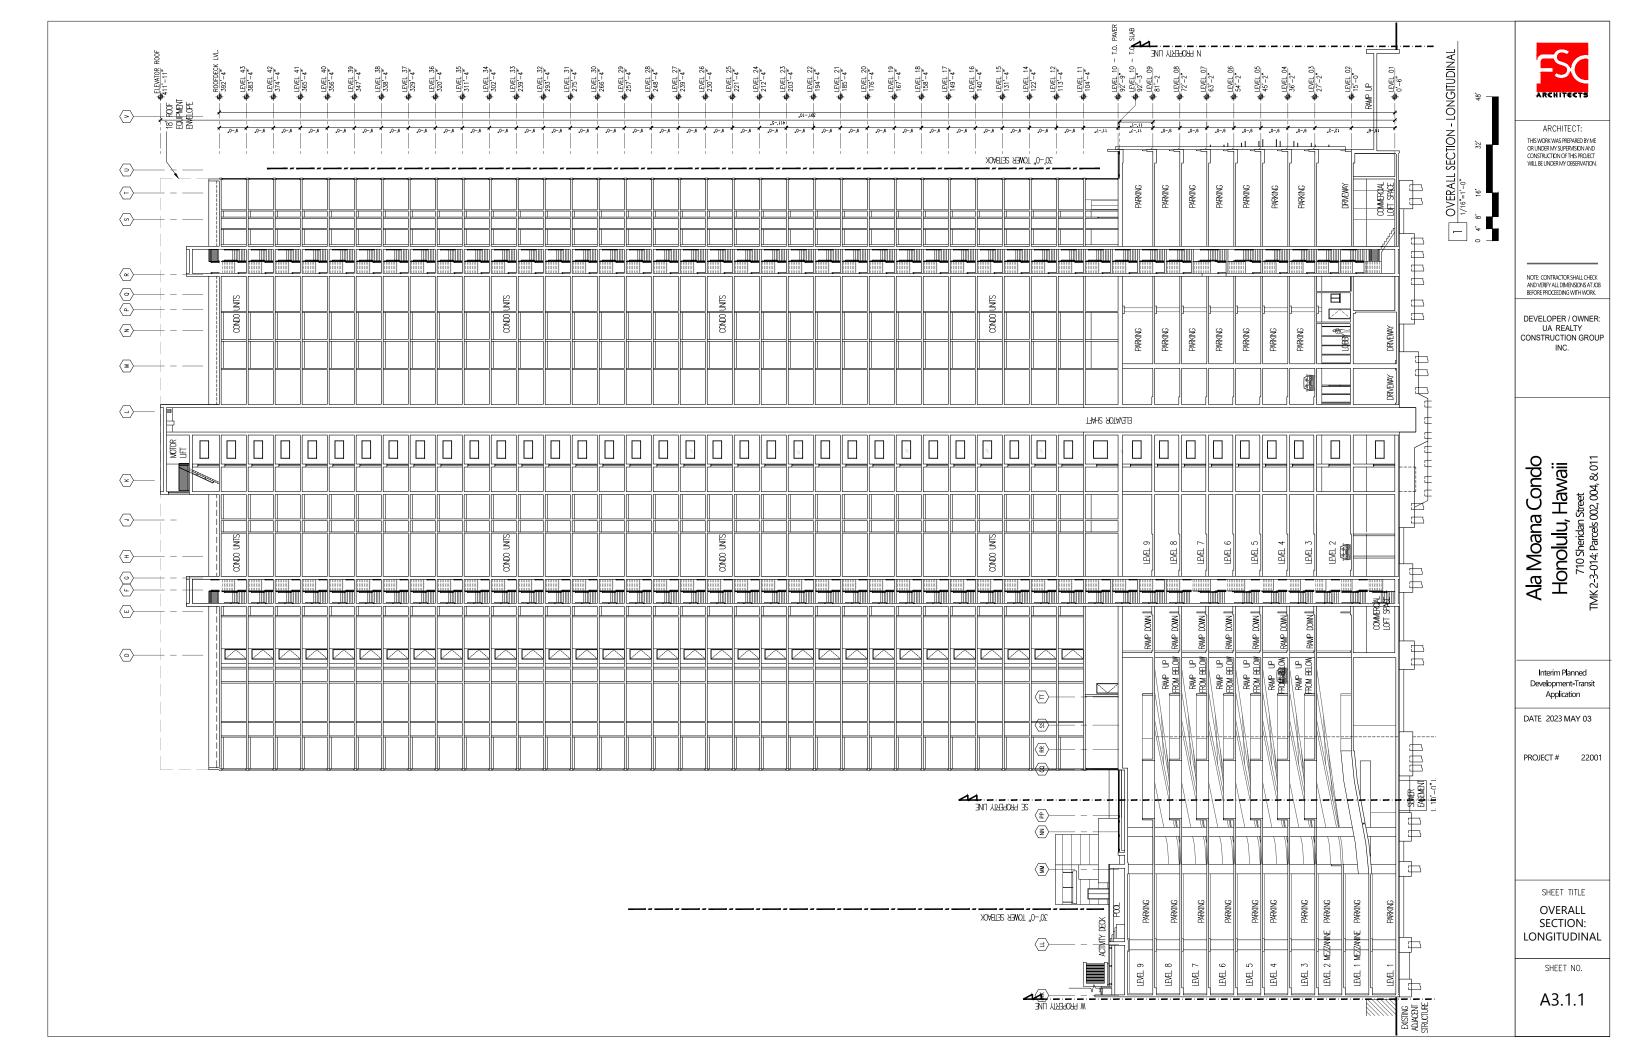

DEVELOPER / OWNER: UA REALTY CONSTRUCTION GROUP

INC.

Honolulu, Hawaii 710 Sheridan Street TMK 2-3-014: Parcels 002, 004, & 011

Interim Planned Development-Transit Application

DATE 2023 MAY 03

PROJECT # 22001

SHEET TITLE

OVERALL

SECTION: CROSS

SHEET NO.

A3.1.2