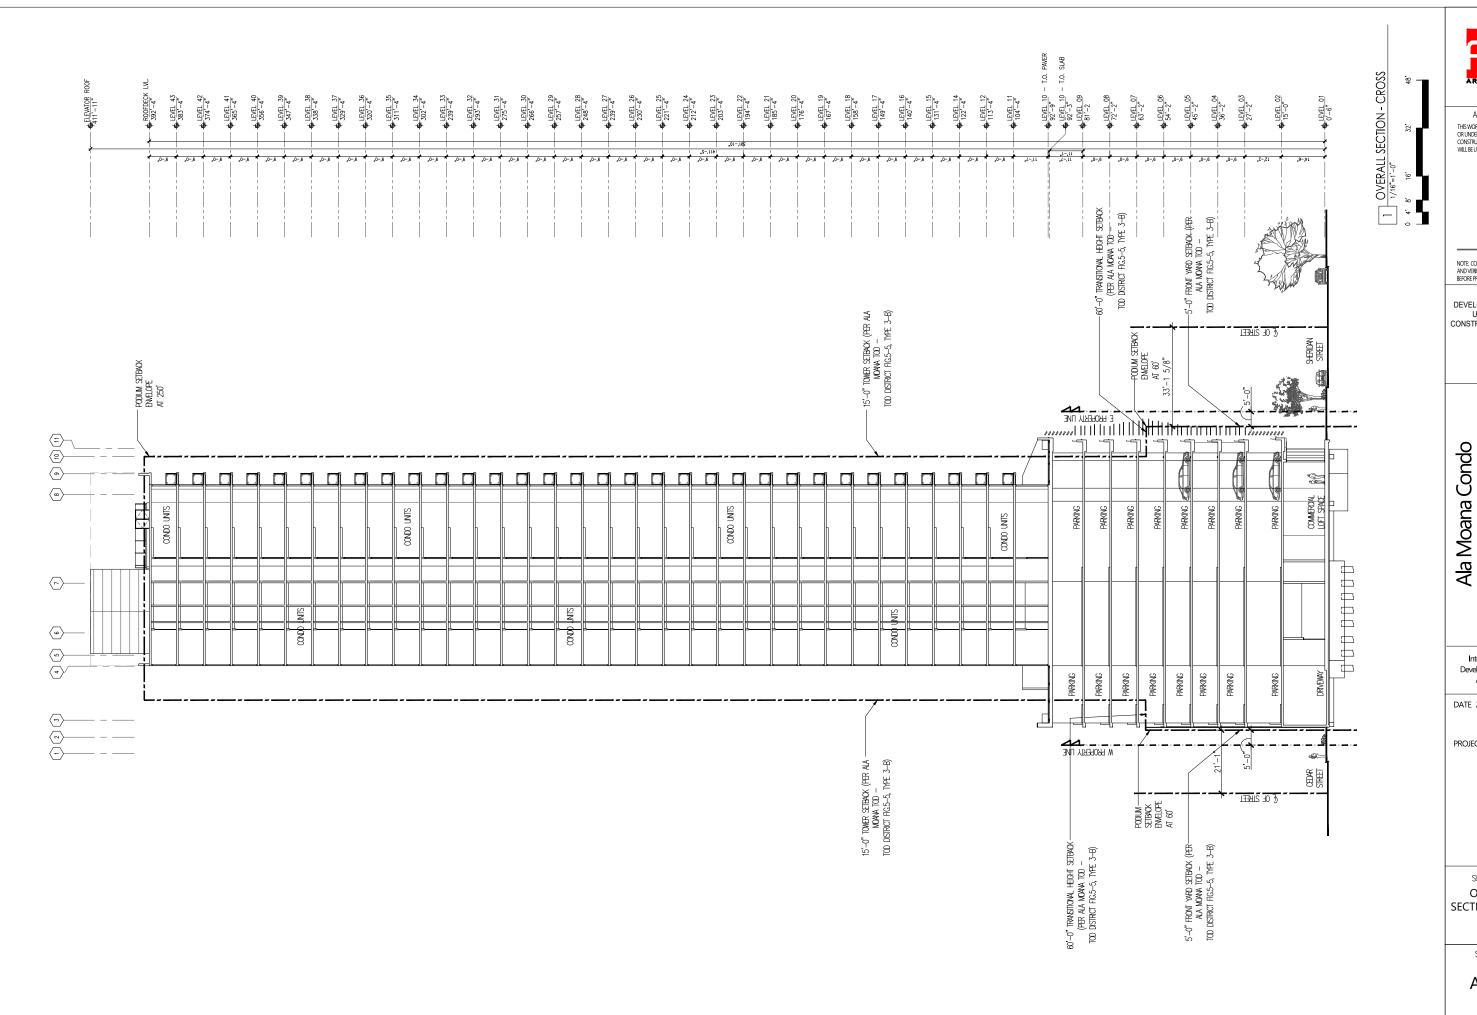

DEVELOPER / OWNER: UA REALTY CONSTRUCTION GROUP

INC.

Honolulu, Hawaii 710 Sheridan Street TMK 2-3-014: Parcels 002, 004, & 011

Interim Planned Development-Transit Application

DATE 2023 MAY 03

PROJECT # 22001

SHEET TITLE

OVERALL

SECTION: CROSS

SHEET NO.

A3.1.2